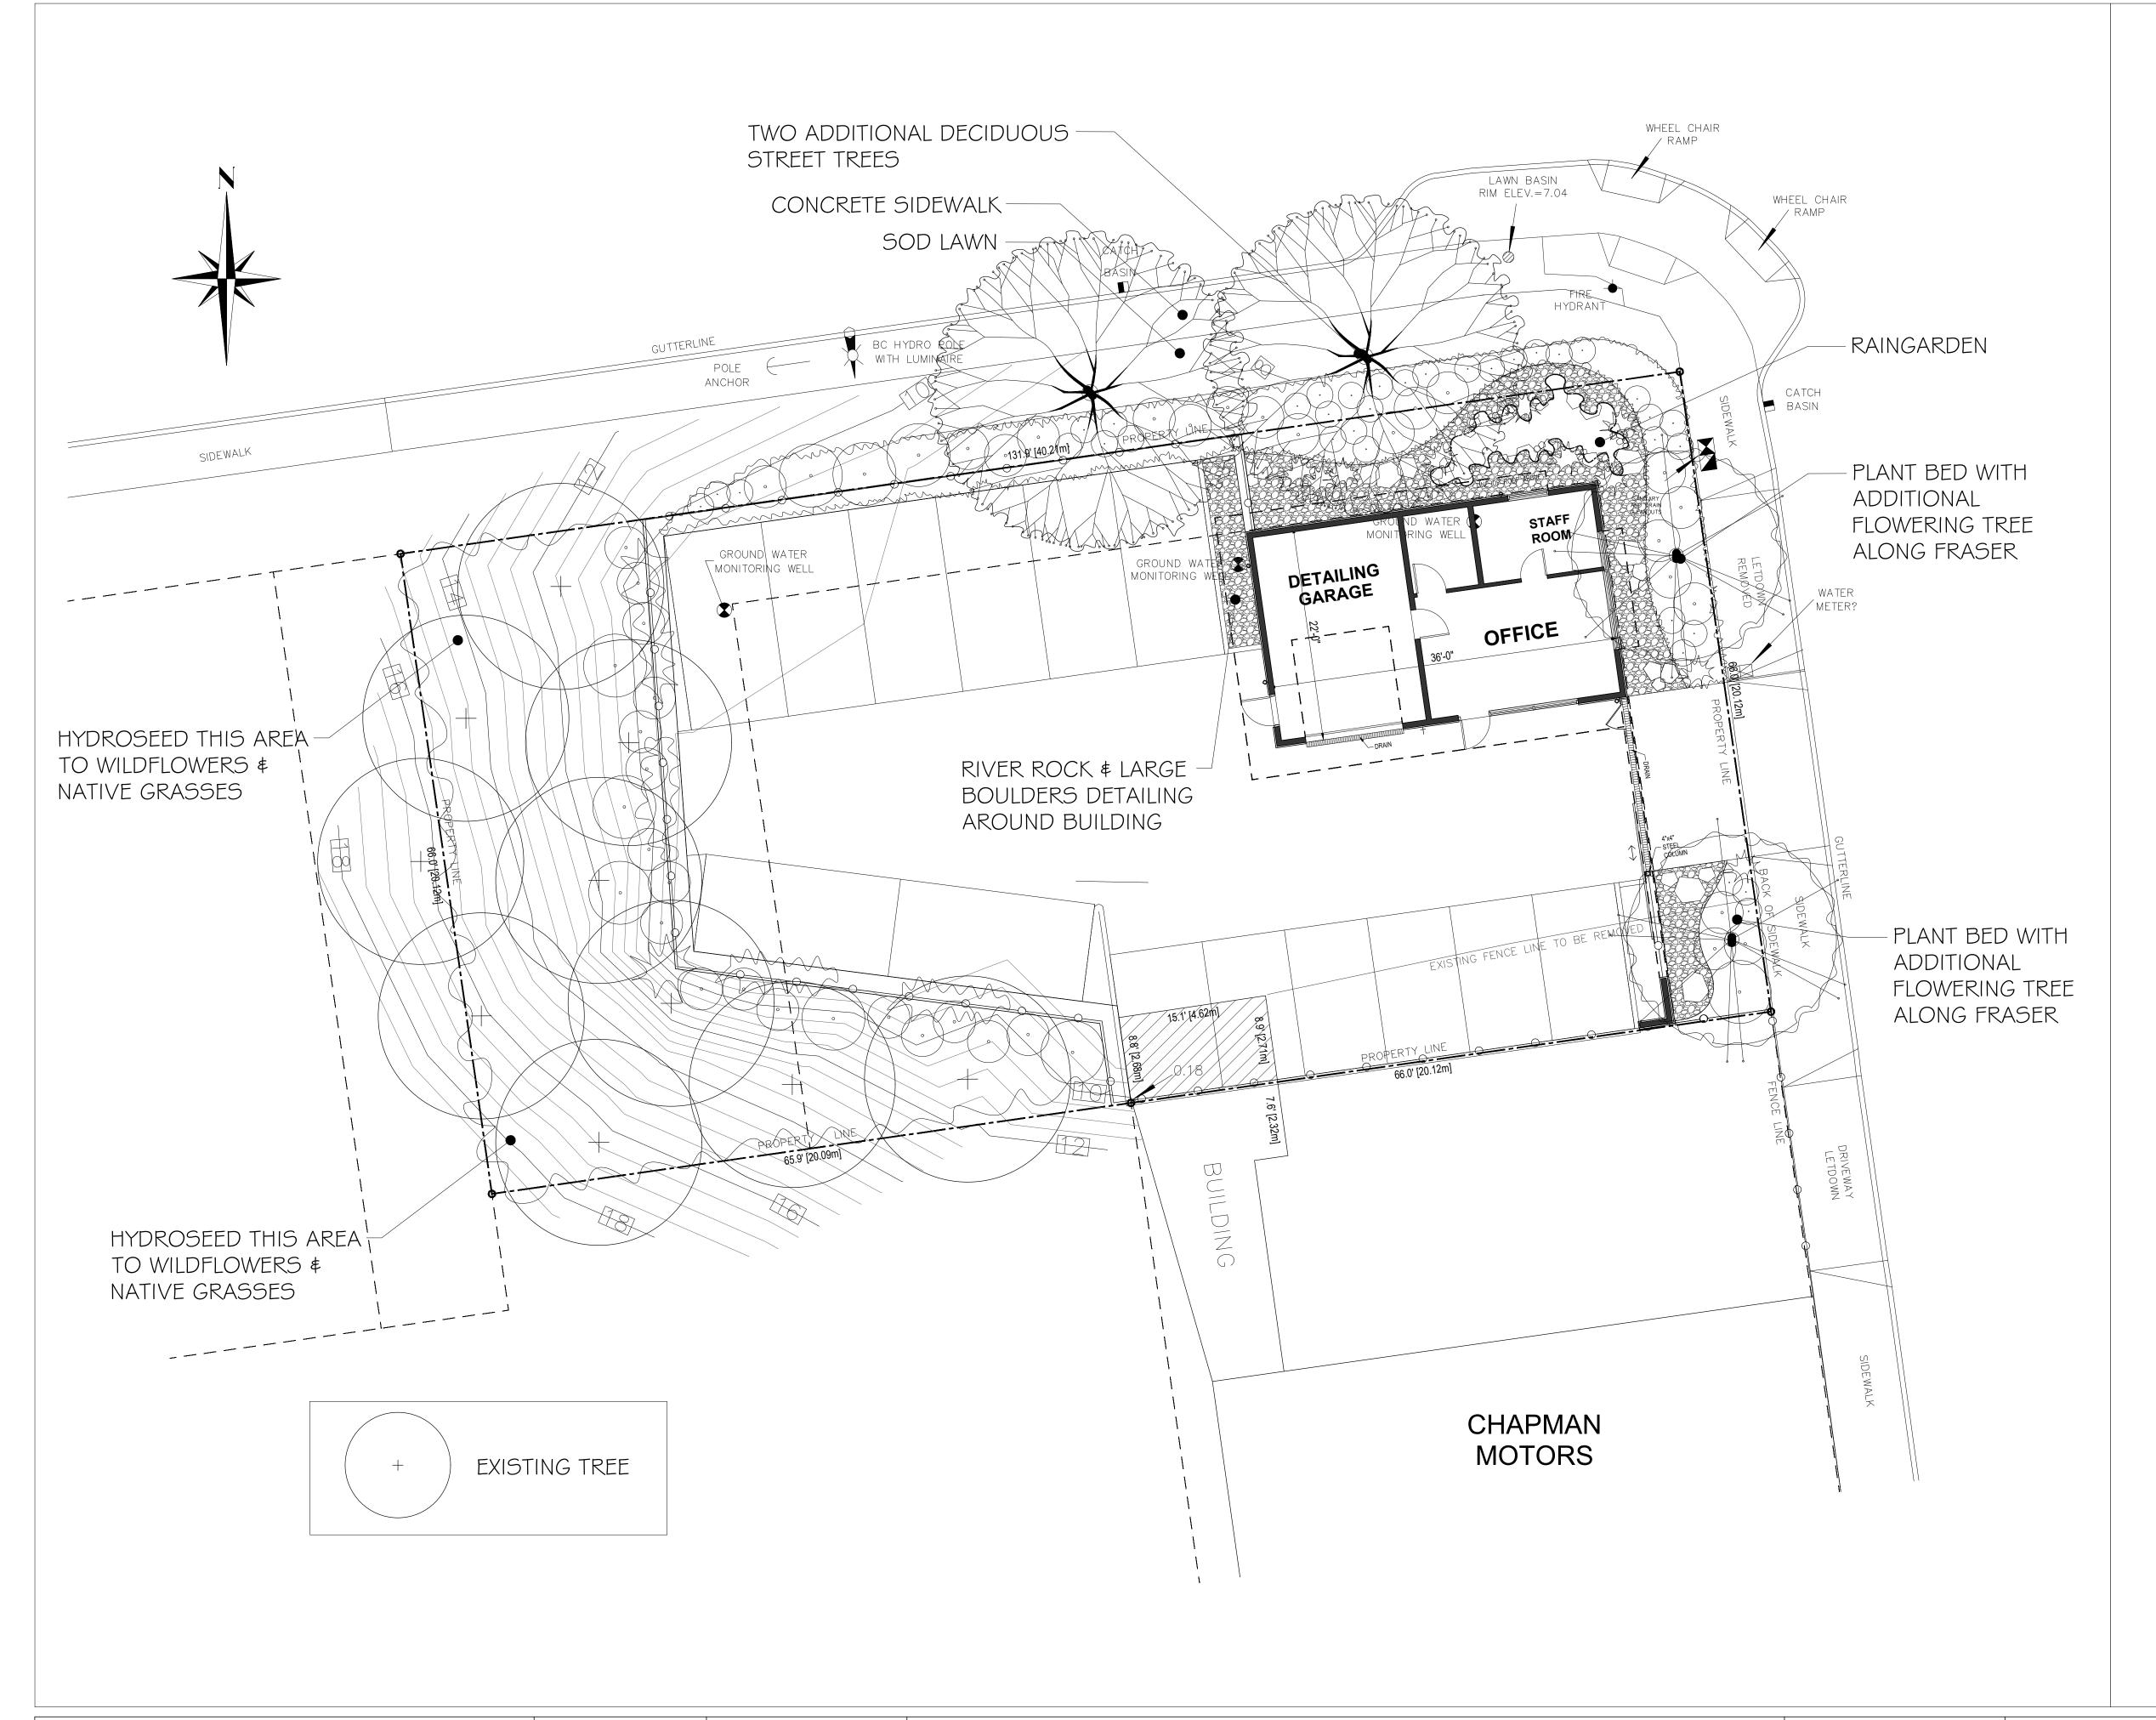

|               | Key  | Common Name                    | Latin Name                                         | SIZ |
|---------------|------|--------------------------------|----------------------------------------------------|-----|
| Trees         | VMAP | Vine Maple                     | Acer circinatum                                    | 2.5 |
|               | CRAT | Lavalle's Hawthorne            | Cratagus lavalıı                                   | 6cr |
|               | GLED | Honeylocust                    | Gleditsia tricanthos var. 'Shade Master'           | 7cr |
| Large Shrubs  | LRHA | Rhododendron                   | Rhododendron var.'Pınk Walloper'                   | #7  |
|               | MAH  | Oregon Grape                   | Mahonia aquifolium                                 | #7  |
| Medium Shrubs | MRHA | Rhododendron                   | Rhododendron var.'Unique'                          | #5  |
|               | VACC | Evergreen Huckleberry          | Vaccinum ovatum                                    | #5  |
|               | BAR  | Dwarf Purple Barberry          | Berbens thunbergii autropurpureum var. 'Rosy Glow' | #5  |
|               | ALAT | Winged Burning Bush            | Euonymus alata                                     | #5  |
| Small Shrubs  | SPIR | Gold Flame Spirea              | Spirea bumalda var. 'Gold Flame'                   | #1  |
|               | DWMP | Dwarf Mugo Pine                | Pinus mugo var. 'Pumilo'                           | #2  |
|               | DWPJ | Dwarf Lily of the Valley Shrub | Piens japonica var.'Debutante'                     | #   |
|               | POLY | Sword Fern                     | Polysticum munitum                                 | #   |
|               | EUOF | Creeping Euonymus              | Euonymus fortunei var. 'Emerald Gaiety'            | #   |
|               | BOX  | Korean Boxwood                 | Buxus sempervirens var. 'Winter Gem'               | #2  |
|               | AZAP | Evergreen Azalea               | Azalea japonica var. 'Gumpo Pink'                  | #2  |
| Ground        | BEAR | Bearberry                      | Arctostaphylos uva-ursı var. "Vancouver Jade"      | SP4 |
|               | BERG | Heartleaf Bergenia             | Bergenia cordifolia var. 'Bressingham Ruby'        | SPS |
| Vines         | VIRG | Self-clinging Virginia Creeper | Parthenocissus quinquifolia var. 'Englemanii'      | #5  |
| Perennials    | CARX | Variegated Sedge               | Carex moroweii var.' Aureo-vanegatta'              | #   |
| # Grasses     | KARL | Feather Reed Grass             | Calamagrostis acutifolia var. 'Karl Foerster'      | SPS |
|               | LAVA | English Lavender               | Lavandula angustifolia var. 'Hidcote'              | SPS |
|               | TEST | Flame Sedge                    | Carex Tesetacea                                    | #1  |
|               |      |                                |                                                    |     |