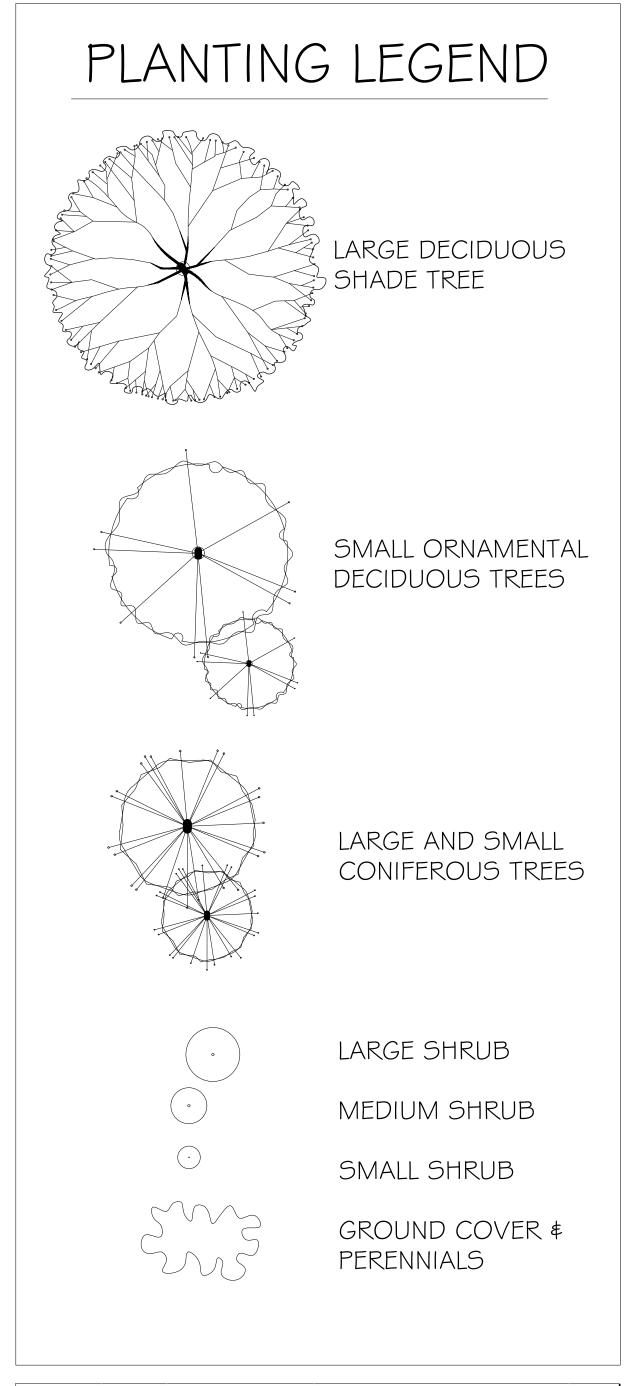

|               | Key  | Common Name                    | Latin Name                                         | SIZ |
|---------------|------|--------------------------------|----------------------------------------------------|-----|
| Trees         | VMAP | Vine Maple                     | Acer circinatum                                    | 2.5 |
|               | CRAT | Lavalle's Hawthorne            | Cratagus lavalıı                                   | 6cr |
|               | GLED | Honeylocust                    | Gleditsia tricanthos var. 'Shade Master'           | 7cr |
| Large Shrubs  | LRHA | Rhododendron                   | Rhododendron var.'Pınk Walloper'                   | #7  |
|               | MAH  | Oregon Grape                   | Mahonia aquifolium                                 | #7  |
| Medium Shrubs | MRHA | Rhododendron                   | Rhododendron var.'Unique'                          | #5  |
|               | VACC | Evergreen Huckleberry          | Vaccinum ovatum                                    | #5  |
|               | BAR  | Dwarf Purple Barberry          | Berbens thunbergii autropurpureum var. 'Rosy Glow' | #5  |
|               | ALAT | Winged Burning Bush            | Euonymus alata                                     | #5  |
| Small Shrubs  | SPIR | Gold Flame Spirea              | Spirea bumalda var. 'Gold Flame'                   | #1  |
|               | DWMP | Dwarf Mugo Pine                | Pinus mugo var. 'Pumilo'                           | #2  |
|               | DWPJ | Dwarf Lily of the Valley Shrub | Piens japonica var.'Debutante'                     | #   |
|               | POLY | Sword Fern                     | Polysticum munitum                                 | #   |
|               | EUOF | Creeping Euonymus              | Euonymus fortunei var. 'Emerald Gaiety'            | #   |
|               | BOX  | Korean Boxwood                 | Buxus sempervirens var. 'Winter Gem'               | #2  |
|               | AZAP | Evergreen Azalea               | Azalea japonica var. 'Gumpo Pink'                  | #2  |
| Ground        | BEAR | Bearberry                      | Arctostaphylos uva-ursı var. "Vancouver Jade"      | SP4 |
|               | BERG | Heartleaf Bergenia             | Bergenia cordifolia var. 'Bressingham Ruby'        | SPS |
| Vines         | VIRG | Self-clinging Virginia Creeper | Parthenocissus quinquifolia var. 'Englemanii'      | #5  |
| Perennials    | CARX | Variegated Sedge               | Carex moroweii var.' Aureo-vanegatta'              | #   |
| # Grasses     | KARL | Feather Reed Grass             | Calamagrostis acutifolia var. 'Karl Foerster'      | SPS |
|               | LAVA | English Lavender               | Lavandula angustifolia var. 'Hidcote'              | SPS |
|               | TEST | Flame Sedge                    | Carex Tesetacea                                    | #1  |
|               |      |                                |                                                    |     |